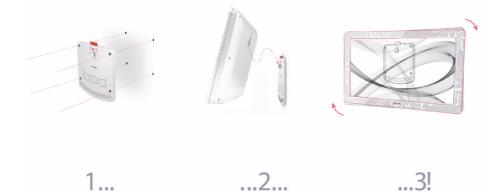

# Always straight TV wall mount

Philips Flavors TVs have been designed to hang. Hang your Flavors TV where-ever you want, it's as easy as hanging a picture. With the Flavors wall-mount there is no need for complicated or accurate measuring.

#### **Product highlights**

Flat wall mounting Philips Flavors allows you to mount the TV tightly against the wall. So easy to hang, no need to measure accurately.

Issue date 2008-11-19

© 2008 Koninklijke Philips Electronics N.V. All Rights reserved.